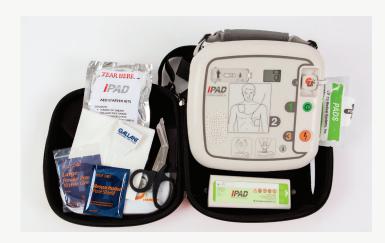

## STANDARD PACK CONTENTS ARE:

- 1 x iPAD SP1 AED
- 1 x carry case
- 2 x sets dual adult/child electrode pads
- 1 x battery pack
- 2 x AED starter kits

(CPR facial barrier, 2 dry wipes, tough cut scissors, gloves, gallant prep razor)