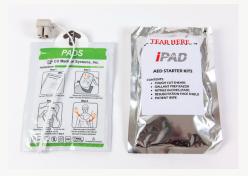

## STANDARD PACK CONTENTS ARE:

- 1 x iPAD SP1 AED
- 1 x carry case
- 2 x sets dual adult/child electrode pads
- 1 x battery pack
- 2 x AED starter kits

(CPR facial barrier, 2 dry wipes, tough cut scissors, gloves, gallant prep razor)

Place one of the AED starter kits and the spare set of electrode pads in the inside pocket of the carrying bag.

The iPAD SP1 AED is now ready for use. Place in accordance with local requirements. Ideally in an easily accessible, secure place.