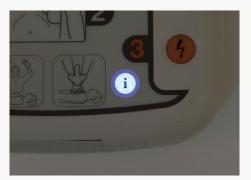

Follow the voice prompts.

Press the orange shock button when asked.

Press the flashing blue i button when asked.

Place the iPAD SP1 in to the carrying bag. Gently pull the edge of the pads through the pad slot in the case.