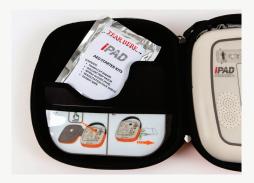

Place one of the AED starter kits and the spare set of electrode pads in the inside pocket of the carrying bag.

The iPAD SP1 AED is now ready for use. Place in accordance with local requirements. Ideally in an easily accessible, secure place.

The status LCD is visible through the carrying bag and should be checked regularly.

Store the additional AED starter kit for replenishment if required. The additional electrode pads should remain in the inside pocket.