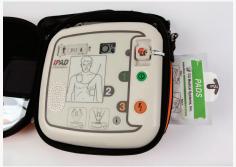

## STANDARD PACK CONTENTS ARE:

- 1 x iPAD SP1 AED
- 1 x carry case
- 2 x sets dual adult/child electrode pads
- 1 x battery pack
- 2 x AED starter kits

(CPR facial barrier, 2 dry wipes, tough cut scissors, gloves, gallant prep razor)

Place one of the AED starter kits and the spare set of electrode pads in the inside pocket of the carrying bag.

The iPAD SP1 AED is now ready for use. Place in accordance with local requirements. Ideally in an easily accessible, secure place.