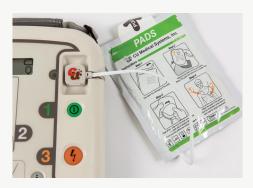

Dual adult/child electrode pads are pre-connected to the iPAD SP1.

Insert the battery pack in the direction of the arrow on the label. Push it in to the iPAD SP1 until you hear it click into place.

The device will start a self-check. The LCD display will display the status of the unit, the connection status of the electrode pads, the expiration of the electrode pads and battery life.

Follow the voice prompts.

Press the orange shock button when asked.

Press the flashing blue i button when asked.

Place the iPAD SP1 in to the carrying bag. Gently pull the edge of the pads through the pad slot in the case.