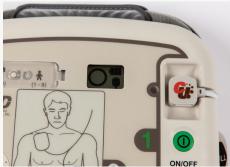

Dual adult/child electrode pads are pre-connected to the iPAD SP1.

Insert the battery pack in the direction of the arrow on the label. Push it in to the iPAD SP1 until you hear it click into place.

The device will start a self-check. The LCD display will display the status of the unit, the connection status of the electrode pads, the expiration of the electrode pads and battery life.

Follow the voice prompts.

Press the orange shock button when asked.

Press the flashing blue i button when asked.

Place the iPAD SP1 in to the carrying bag. Gently pull the edge of the pads through the pad slot in the case.