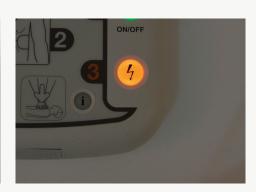

Follow the voice prompts.

Press the orange shock button when asked.

Press the flashing blue i button when asked.

Place the iPAD SP1 in to the carrying bag. Gently pull the edge of the pads through the pad slot in the case.