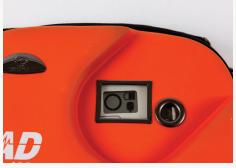

Dual adult/child electrode pads are pre-connected to the iPAD SP1.

Insert the battery pack in the direction of the arrow on the label. Push it in to the iPAD SP1 until you hear it click into place.

The device will start a self-check. The LCD display will display the status of the unit, the connection status of the electrode pads, the expiration of the electrode pads and battery life.

Follow the voice prompts.

Press the orange shock button when asked.

Press the flashing blue i button when asked.

Place the iPAD SP1 in to the carrying bag. Gently pull the edge of the pads through the pad slot in the case.