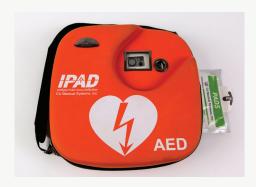

## STANDARD PACK CONTENTS ARE:

- 1 x iPAD SP1 AED
- 1 x carry case
- 2 x sets dual adult/child electrode pads
- 1 x battery pack
- 2 x AED starter kits

(CPR facial barrier, 2 dry wipes, tough cut scissors, gloves, gallant prep razor)