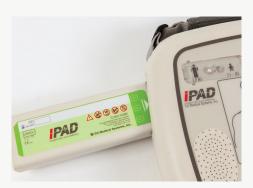

Dual adult/child electrode pads are pre-connected to the iPAD SP1.

Insert the battery pack in the direction of the arrow on the label. Push it in to the iPAD SP1 until you hear it click into place.

The device will start a self-check. The LCD display will display the status of the unit, the connection status of the electrode pads, the expiration of the electrode pads and battery life.